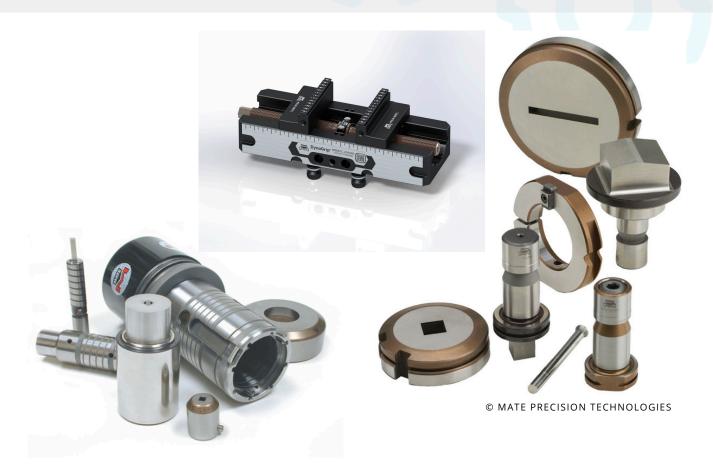

## MATE PRECISION TECHNOLOGIES

Mate manufactures workholding, tooling for every major CNC punch press with a 100% satisfaction guarantee.

Mate is a world-class manufacturer of superior solutions for the metalworking industry. From unique building façades thought to be impossible to make, to a new way to add strength to thin material.

#### **MATE PRODUCTS**

- Punching tools
- Forming tools
- Workholding
- Special applications