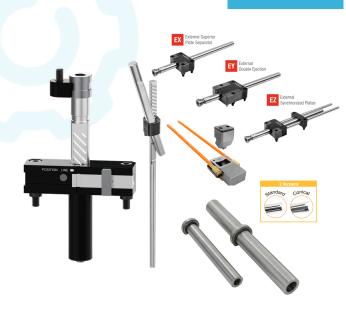

## MATE PRECISION TECHNOLOGIES

Mate manufactures workholding, tooling for every major CNC punch press with a 100% satisfaction guarantee.

Mate is a world-class manufacturer of superior solutions for the metalworking industry. From unique building façades thought to be impossible to make, to a new way to add strength to thin material.

#### **MATE PRODUCTS**

- Punching tools
- Forming tools
- Workholding
- Special applications