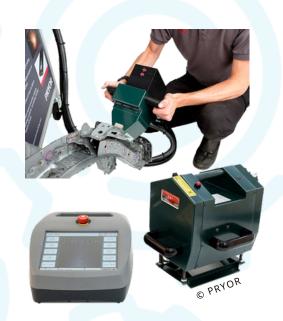

## PRYOR-EDWARD PRYOR & SON LTD.

Pryor Marking Technology manufactures the widest range of permanent marking systems available on the market. In addition, they produce data matrix readers, verifiers, and traceability solutions.

The company has grown to become a single-source supplier, offering a complete portfolio of solutions for permanent part marking. They range from a simple hand stamp all the way to turnkey, bespoke designed systems with multi-axis computer-controlled marking heads, machine vision, and traceability software.