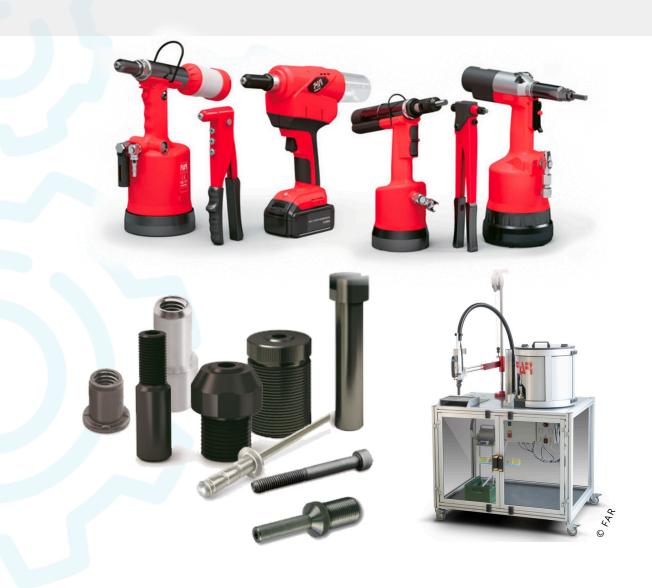

#### FAR S.R.L.

FAR produces a wide range of blind rivets and blind rivet nuts including several hundred standard articles. They offer more than 30 models of riveting tools to comply with various needs: manual, pneumatic or battery suitable for fastening blind rivets or blind rivet nuts.

#### **TOOLING**

- Riveting tools for blind rivets and blind rivet nuts
- Automated solutions

#### **CONSUMABLES**

- Blind rivets
- Blind rivet nuts