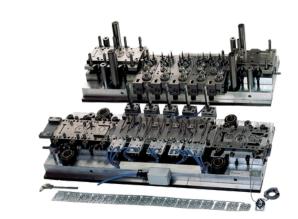

#### MECLOSTAMPI GROUP S.R.L.

Meclostampi Group is specialized in designing and producing steel and hard metal progressive tools for all types of sheet metal cold forming, as well as tools with incorporated threading unit (patented), compound tools transfer tools. tools to manufacture fins for heat exchangers and equipment for series productions.

Meclostampi designs and constructs high precision tools for sheet metal cold forming. They are able to manufacture tools for the medical field producing parts only a few hundredths thick (0.0038) as well as "cold forming" articles 6 mm. thick!