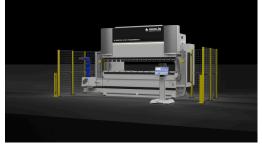

#### SAFANDARLEY B.V.

SafanDarley is the leading global specialist in developing and constructing press brakes and shears for both thin and thick sheet metal.

SafanDarley use the most high-quality equipment and systems in a streamlined process with strict quality control. In doing so they apply the principles of 'lean manufacturing' to produce as flexibly as possible with minimum wastage. This way they combine the best possible quality/price ratio with socially responsible entrepreneurship.

AVAILABLE IN: ESTONIA, LATVIA, LITHUANIA WEBSITE: WWW.SAFANDARLEY.COM

#### **HYDRAULIC PRESS BRAKES**

- Easy control using Touching-controls
- Wide range modular backgauge

#### SHEARS

 Very energy efficient and low-noise, and uses only a fraction of the usual amount of oil

#### **ELECTRONIC PRESS BRAKES**

- Up to 30% shorter cycle times
- Servo-electronic bending with an E for even bending
- Incredibly stable backgauge with CNCdriven X and R axes