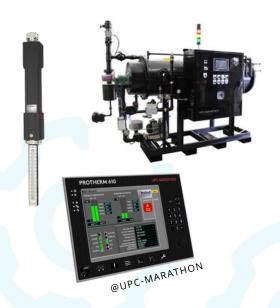

#### UPC-MARATHON GMBH

#### **UPC·MARATHON**

A NITREX COMPANY

UPC-Marathon is a global leader in process control, automation, and digitalization for heat treatment and combustion. Supporting furnace OEMs and end-users, the company offers advanced solutions to boost efficiency, extend equipment life, and enhance profitability.

Its product range includes probes, analyzers, controllers, SCADA software, and turnkey systems for processes like carburizing, nitriding, and vacuum heat treatment. The QMULUS AI platform delivers actionable insights to optimize production and asset performance.

PUPC-Marathon sets the industry standard with reliable, highperformance solutions for single furnaces and large-scale setups.

AVAILABLE IN: ESTONIA, LATVIA, LITHUANIA, SWEDEN, DENMAR,

NORWAY, FINLAND

WEBSITE: WWW.NITREX.COM/EN/UPC-MARATHON-PRODUCTS