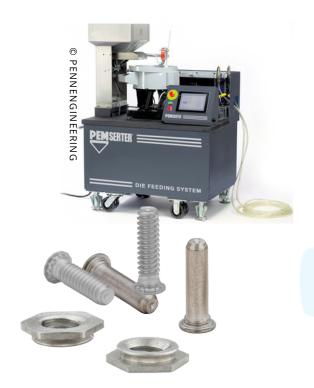

#### **PENNENGINEERING®**

PennEngineering is a global leader in the fastening industry. PEM®, the company's leading brand, has been recognized as the premier product in the thin sheet fastening industry.

PEM® brand fasteners utilize self-clinching, broaching, flaring, surface mount, or weld technology to provide strong, reusable, and permanent threads and mounting points in thin sheet metal, P.C. board materials, and other ductile or non-ductile thin material.