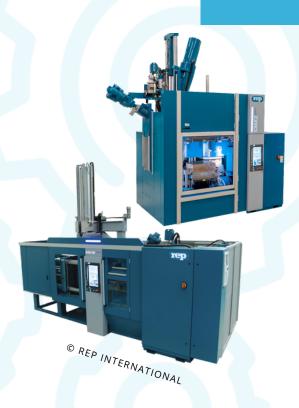

### REP INTERNATIONAL

REP international is specialized in the construction of machines for rubber injection molding. The company has an extremely broad understanding of rubber molding, along with supplying solutions for the thermoplastic, silicone paste or LSR and polymer industries.

REP injection molding presses are for example used in the automotive industry to produce anti-vibration systems and sealing applications. They are also used in fields as diverse as the pharmaceutical industry, the household equipment sector and agriculture.

AVAILABLE IN: FINLAND, SWEDEN, DENMARK, NORWAY, ICELAND,

ESTONIA, LATVIA, LITHUANIA

WEBSITE: WWW.REPINJECTION.COM