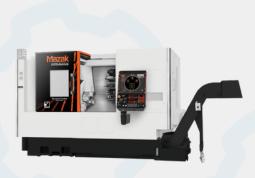

### YAMAZAKI MAZAK DANMARK A/S

Yamazaki Mazak produces multi-tasking machines, CNC turning centers, vertical and horizontal machining centers, CNC laser cutting machines, flexible manufacturing systems (FMS), CAD/CAM products, and factory management software.

AVAILABLE IN: ESTONIA, LATVIA, LITHUANIA

WEBSITE: WWW.MAZAKEU.DK

- Mazak automation
- 5-Axis
- CNC Turning Centers
- Vertical Machining Centers
- Horizontal Machining Centers
- Laser Cutting
- INTEGREX Multi-Tasking
- Mazak Smooth Technology