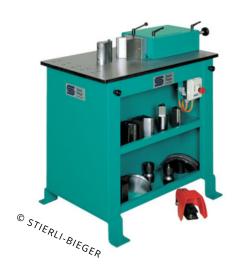

#### STIERLI-BIEGER AG

Stierli-Bieger AG designs and manufactures horizontal bending and straightening machines, turning devices and storage systems.

Its customer base includes the metal processing industry and well-known steel producers, machine, ship and rail manufacturers throughout the world.

All Stierli bending machines are supplied with CE declarations of conformity.

AVAILABLE IN: ESTONIA, LATVIA, LITHUANIA WEBSITE: WWW.STIERLI-BIEGER.COM