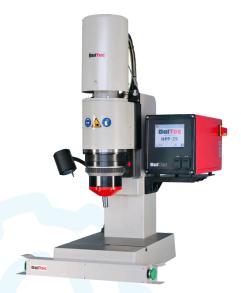

#### **BALTEC AG**

© baltec.com

BalTec offers high quality riveting units and machines. They specialise in radial and orbital riveting, press equipment, and automated assembly equipment. They manufacture work cells which include riveting machines and press systems.

The high-quality riveting machines include radial riveting, orbital riveting, SmartLine, Ecoline, fitting machine, process controller and quality monitoring. The press systems include manual toggle presses, pneumatic aided presses and hydro-pneumatic presses. BalTec can offer a solution for virtually any cold forming, fastening or assembly application in automated assembly equipment.

AVAILABLE IN: ESTONIA, LATVIA, LITHUANIA

WEBSITE: WWW.BALTEC.COM