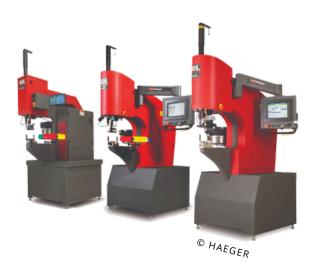

#### HAEGER EUROPE B.V.

Haeger, a PennEngineering® Company, manufactures hardware insertion machines.

The company presents a full line of machines that provide SingleTouch Part Handling Technology. These machines allow the insertion of up to four different fasteners in a single handling of a part. This technology offers the single most significant boost to hardware insertion productivity since the introduction of automatic tooling systems.

AVAILABLE IN: ESTONIA, LATVIA, LITHUANIA

WEBSITE: WWW.HAEGER.COM