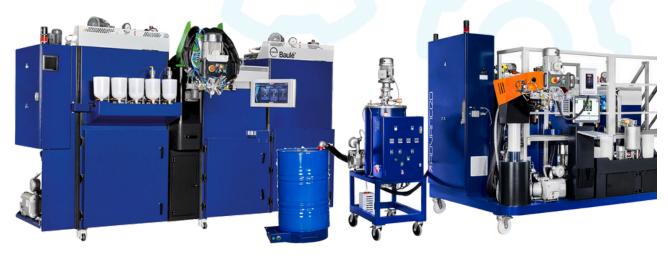

## COVESTRO ELASTOMERS SAS

Covestro focuses on the manufacture of high-tech polymer materials and the development of innovative, sustainable solutions for products used in many areas of daily life.

Products consist of high-performance cast polyurethane raw-materials and specialty chemicals, including polycarbonates, coatings, adhesives and films. Some industries they serve are the automotive and transportation industries, as well as construction. Their materials are suitable for heavy-duty production and processes.

Covestro also has their own low pressure dispensing machines, that are built based on the customers needs. In addition, they offer a comprehensive range of machines and peripherals that enable the manufacture of cast polyurethane parts at scale.

### NDI-BASED ELASTOMERS MDI PREPOLYMER

## LOW PRESSURE DISPENSING MACHINES TDI PREPOLYMERS