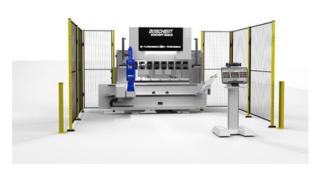

#### **BOSCHERT GMBH**

Boschert is a producer of notching and punching machine programs and is well-known to every sheet-metal working company.

Their machinery line up includes punching and notching machines. Boschert has also a product range of machines with a series of press brakes and shears. This line was born through the need of providing the customers a full solution concerning the sheet metal prossessing machinery.

AVAILABLE IN: ESTONIA, LATVIA, LITHUANIA

WEBSITE: WWW.BOSCHERT.DE