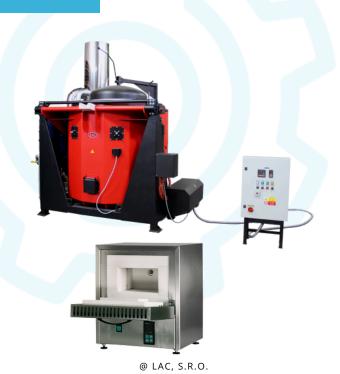

### LAC, S.R.O.

LAC Industrial Furnace Solutions designs and manufactures a wide range of industrial furnaces and heat treatment equipment, including:

- Heat treatment and foundry furnaces.
- Low-temperature dryers and laboratory furnaces.
- Ceramics and glass processing furnaces.

Tailored solutions include automatic and semi-automatic furnaces, tempering lines, and continuous furnaces, all designed in-house for precision and quality.

LAC also supply heating elements, insulating materials, and control systems, and offer furnace reconstruction and maintenance services.

Product solutions reduce costs, energy use, and emissions while meeting NADCAP and CQI-9 standards for quality and compliance.

AVAILABLE IN:

FINLAND, SWEDEN, DENMARK, NORWAY, ESTONIA, LATVIA, LITHUANIA WEBSITE: WWW.LAC.CZ