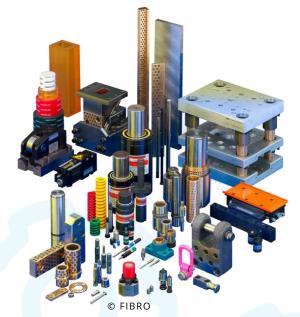

#### **FIBRO GMBH**

FIBRO offers standard parts to various industries worldwide. Their product range includes die sets as per DIN / ISO and company standards made of steel, cast or aluminium with slide or ball guide.

FIBRO also distributes small presses, precision tool assemblies and quick change tool sets. On request, they deliver die sets with other guide elements, such as roller guides. They also manufactures individual custom-made pillar guide sets.