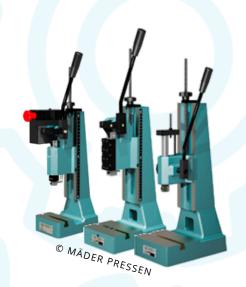

### MÄDER PRESSEN GMBH

Mäder pressen is one of the leading manufacturers of hand-operated and compressed-air presses.

Manual presses provide great economy for production processes and batch sizes which require no automation. They can be used quickly and flexibly in such applications. Mäder produces two types of hand-operated presses with different force characteristics: toggle presses and rack, and pinion presses.

AVAILABLE IN: ESTONIA, LATVIA, LITHUANIA WEBSITE: WWW.MAEDERPRESSEN.DE