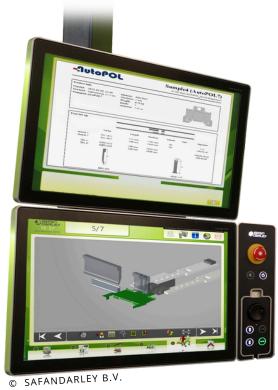

#### SAFANDARLEY B.V.

SafanDarley is the leading global specialist in developing and constructing press brakes and shears for both thin and thick sheet metal.

SafanDarley use the most high-quality equipment and systems in a streamlined process with strict quality control. In doing so they apply the principles of 'lean manufacturing' to produce as flexibly as possible with minimum wastage. This way they combine the best possible quality/price ratio with socially responsible entrepreneurship.

AVAILABLE IN: ESTONIA, LATVIA, LITHUANIA WEBSITE: WWW.SAFANDARLEY.COM

#### **HYDRAULIC PRESS BRAKES**

- Easy control using Touching-controls
- Wide range modular backgauge

#### SHEARS

 Very energy efficient and low-noise, and uses only a fraction of the usual amount of oil

#### **ELECTRONIC PRESS BRAKES**

- Up to 30% shorter cycle times
- Servo-electronic bending with an E for even bending
- Incredibly stable backgauge with CNCdriven X and R axes