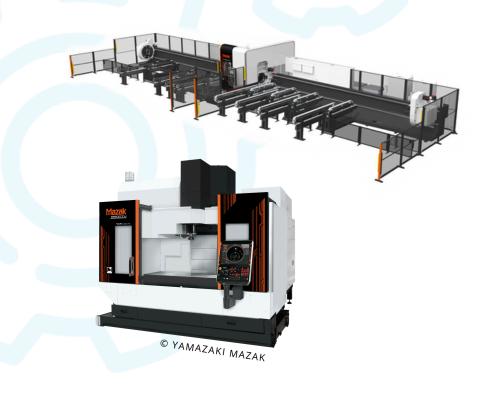

### YAMAZAKI MAZAK DANMARK A/S

Yamazaki Mazak produces multi-tasking machines, CNC turning centers, vertical and horizontal machining centers, CNC laser cutting machines, flexible manufacturing systems (FMS), CAD/CAM products, and factory management software.

AVAILABLE IN: ESTONIA, LATVIA, LITHUANIA

WEBSITE: WWW.MAZAKEU.DK

- Mazak automation
- 5-Axis
- CNC Turning Centers
- Vertical Machining Centers
- Horizontal Machining Centers
- Laser Cutting
- INTEGREX Multi-Tasking
- Mazak Smooth Technology