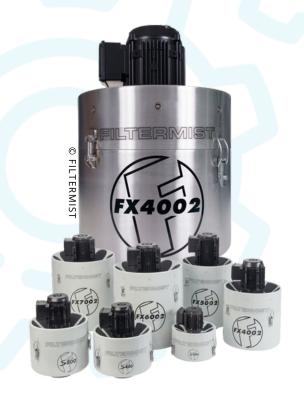

## FILTERMIST INTERNATIONAL LTD

Filtermist units are trusted by the world-leading manufacturers to protect people from harmful airborne oil mist particles. They also distribute a range of process fluid filtration consumables and coolant control equipment.

Their oil extraction systems and units help reduce energy and heating costs by recycling clean air back into the factory. Filtermist is an industry-standard from aerospace and automotive, to food processing, and medical device manufacturing. Oil mist is hazardous to health as it causes slippery floors and can cause damage to electrical switchgear and circuitry.

Units are available in mild steel and stainless steel with dozens of installation accessories to create solutions for almost any type of oil mist problem.

AVAILABLE IN: ESTONIA, LATVIA WEBSITE: WWW.FILTERMIST.COM