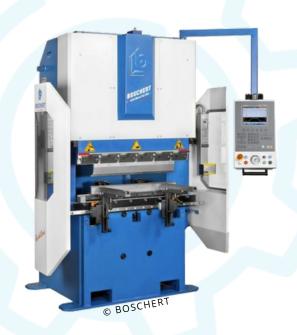

#### **BOSCHERT GMBH**

Boschert is a producer of notching and punching machine programs and is well-known to every sheet-metal working company.

Their machinery line up includes punching and notching machines. Boschert has also a product range of machines with a series of press brakes and shears. This line was born through the need of providing the customers a full solution concerning the sheet metal prossessing machinery.

AVAILABLE IN: ESTONIA, LATVIA, LITHUANIA

WEBSITE: WWW.BOSCHERT.DE