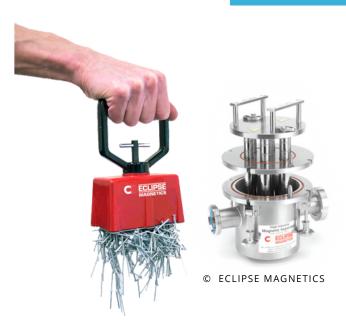

#### **ECLIPSE MAGNETICS LTD**

Eclipse Magnetics has invented the now world famous "Red" range of magnets and pot magnets already in the late 1940's. Since then the range has extended to include a large variety of magnetic tools.

Their magnetic technology is applied in numerous sectors including Automotive Manufacturing, Aerospace, Food Processing, Precision Engineering, Pharmaceutical Processing, Oil & Gas, Steel and OEM Automation projects. Magnetic technology can improve your business by reducing costs, increasing operational efficiency and improving safety.